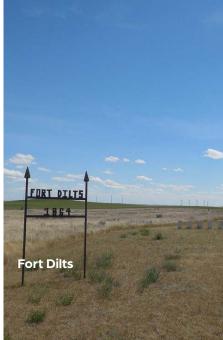

#### 3. Fort Dilts State Historic Site

Explore the history of this 1864 battle site besieged by Sioux Indians including Sitting Bull