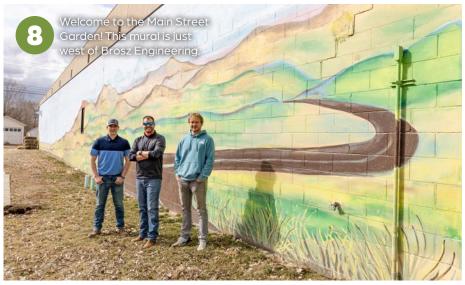

#### Main Street Garden

The Main Street Garden was created to inspire community and togetherness. While you're in Bowman, stop by and see the nearly 400-square feet of raised garden and community park space. The produce is free for anyone to pick, so make sure to take some fresh produce with you.

108 S Main, Bowman, ND