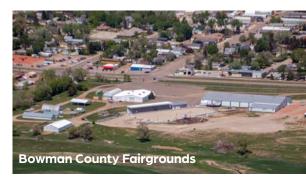

# Bowman County Fairgrounds

Known as one of the best facilities in the state, the Bowman County Fairgrounds is home to several events year round, most notably, the North Dakota State High School Rodeo Finals each June.

701.523.5880 12 Hwy 12, Bowman, ND