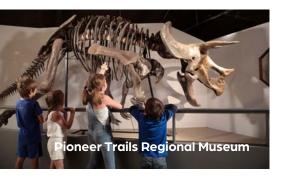

#### Pioneer Trails Regional Museum

This family-friendly museum brings history to life. The museum is a regional research and repository for history from within 100 miles of Bowman, ND. In the middle of dinosaur country, this well curated museum will not disappoint.

701.523.3600 12 1st Ave NE, Bowman, ND