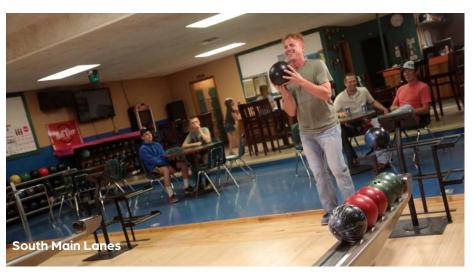

#### **South Main Lanes**

South Main Lanes is an eight-lane bowling alley located in downtown Bowman. With sanctioned leagues, group events, and open bowling you'll enjoy your time there. They also have a full menu making them a great place to eat as well.

701.523.5606 204 S Main, Bowman, ND