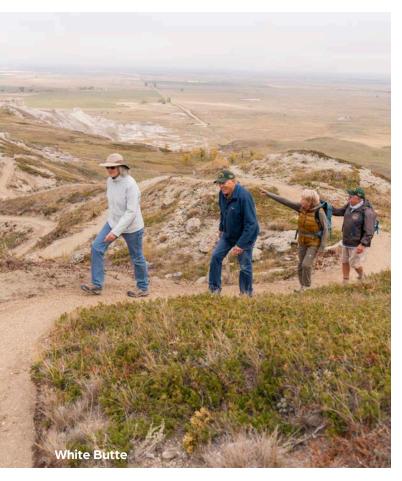

#### White Butte

White Butte is North Dakota's highest natural point at 3,506 feet and overlooks Little Missouri National Grassland. You can hike year round, but some of the best times are in the spring. Enjoy the beauty of the nearby scenery, native flowers and grass, and the stillness of nature. When you get to the top, don't forget to sign the guest book!

701.523.5880 22 Miles NE of Bowman, ND