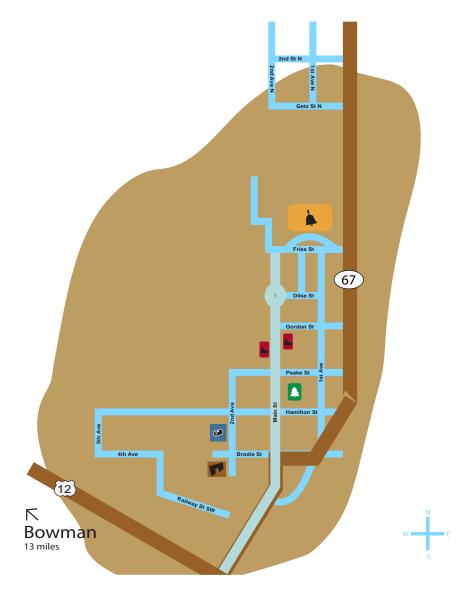

52nd Ave SW, Bowman, ND 701.523.7279

#### **Bowman Veterinary Clinic**

8701 146th Ave SW, Bowman, ND 701.523.3234

#### **Meowsers Cat Rescue**

Bowman, ND 701.979.5602

#### Pawsitive K-9 Care

Bowman, ND 701.905.9027



Demolition Derby
4H Shows & Exhibits
Carnival Rides
Petting Zoo
Live Music

Full Schedule of events at **BOWMANCOFAIR.COM** 





Reach the World, from here.

- Internet & watchTVeverywhere
- Cable TV
- Phone Service
- Hosted Server & Cloud Solutions
- Computer Sales & Service
- Video Surveillance Equipment& Card Access Systems
- Technical Consulting & Support
- Business Phone Systems

#### consolidatednd.com

701.483.4000 • 888.225.5282 507 S Main • Dickinson, ND 58601

# Maps

#### Scranton, North Dakota

Population: 251

Post Office

Church

School

Park

City Hall



# North Ave Parry Ave Bowman 13 miles

#### Rhame, North Dakota

Population: 159

Post Office

Church

School

Park

City Hall