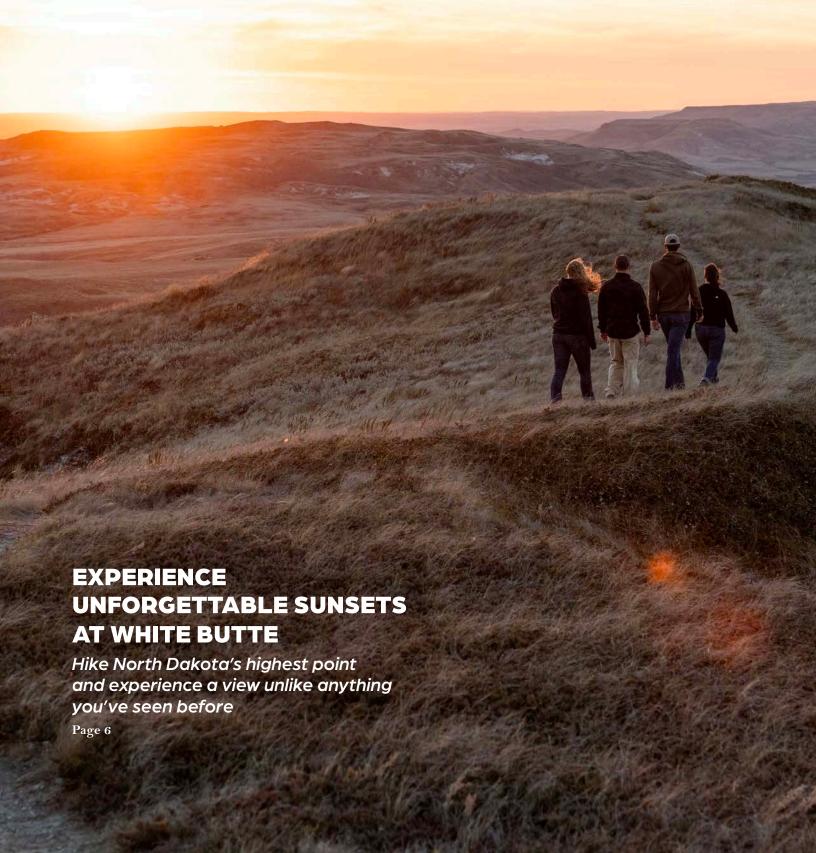

We're an outdoor lover's dream. Cast a line and go fishing at Bowman-Haley Dam, or explore the unique landscape by hiking to the peak of North Dakota's highest point, White Butte.

Enjoy our safe and welcoming environment where children can explore and create lasting memories. Learn about the region's fascinating history with a visit to Pioneer Trails Regional Museum, or discover hidden gems while exploring local shops and restaurants.

#### White Butte

White Butte is North Dakota's highest natural point at 3,506 feet and overlooks Little Missouri National Grassland. You can hike year round, but some of the best times are in the spring. Enjoy the beauty of the nearby scenery, native flowers and grass, and the stillness of nature. When you get to the top, don't forget to sign the guest book!

#### 3. White Butte

Hike North Dakota's highest point for breathtaking views