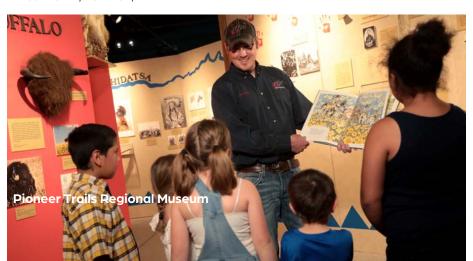

#### Pioneer Trails Regional Museum

This family-friendly museum brings history to life. The museum is a regional research and repository for history from within 100 miles of Bowman, ND. In the middle of dinosaur country, this well curated museum will not disappoint.

701.523.3600 12 1st Ave NE, Bowman, ND