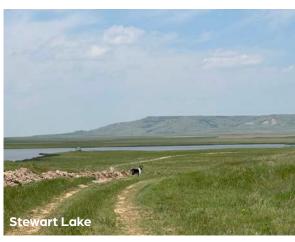

# Stewart Lake National Wildlife Refuge

This 197-acre lake is surrounded by 2,033 acres of native grasslands, tame grasses, and rock outcroppings. Stewart Lake is the largest wetland on the refuge, and is the major water bird oasis in the area. An easy twomile, round-trip hike will take you to the refuge established by President Franklin D. Roosevelt in 1941.