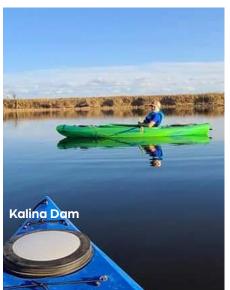

#### Kalina Dam

Features 1.5 miles of shoreline, gorgeous grasslands, and plenty of fish. Fish include bluegill, northern pike, and yellow perch. No ramp access.