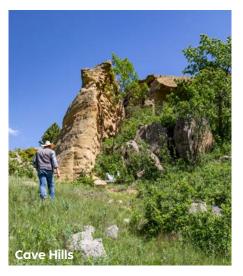

#### **Cave Hills**

This pair of expansive buttes in far northwestern South Dakota are capped in pine trees and divided by Bull Creek. Hike, drive, hammock, or camp in beautiful scenery that will not disappoint.

40 miles S of Bowman, ND

In 1864, a wagon train party was besieged by Sioux Indians including Sitting Bull. The settlers in the embattled wagon train circled their wagons and waited for rescue.

701.523.3600 Fort Dilts Road, Rhame, ND