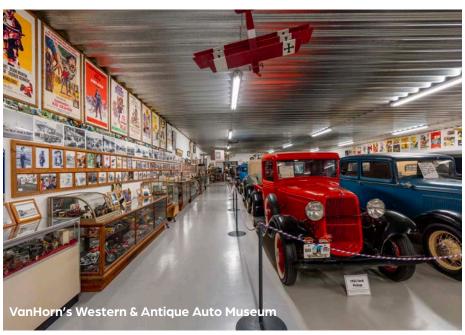

# VanHorn's Western & Antique Auto Museum

This Marmarth museum showcases roughly 50 refurbished antique vehicles, a miniature car collection, and a collection of license plates. It also features arrowheads, baseball cards, and Buddy L toys and dolls.

701.279.5904 Hwy 12 W, Marmarth, ND