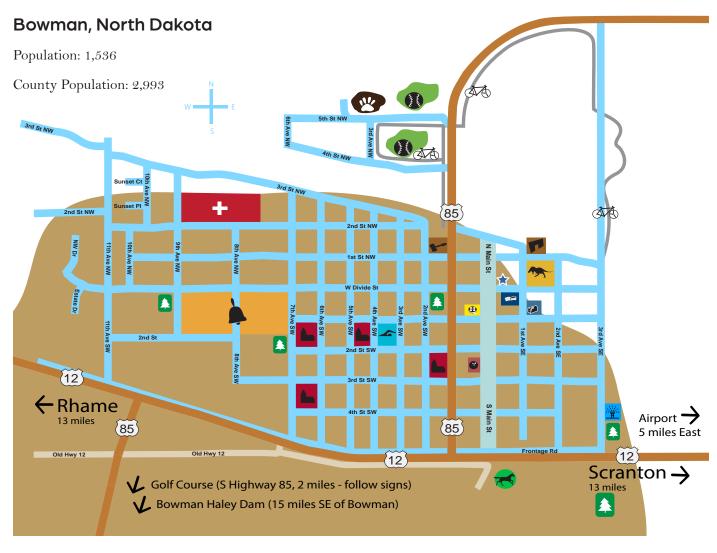

rs Cat Rescue**

Bowman, ND 701.979.5602

#### Pawsitive K-9 Care

Bowman, ND 701.905.9027



Demolition Derby
4H Shows & Exhibits
Carnival Rides
Petting Zoo
Live Music

Full Schedule of events at **BOWMANCOFAIR.COM** 





Reach the World, from here.

- Internet & watchTVeverywhere
- Cable TV
- Phone Service
- Hosted Server & Cloud Solutions
- Computer Sales & Service
- Video Surveillance Equipment& Card Access Systems
- Technical Consulting & Support
- Business Phone Systems

#### consolidatednd.com

701.483.4000 • 888.225.5282 507 S Main • Dickinson, ND 58601

# Maps

#### Scranton, North Dakota

Population: 251

Post Office

Church

School

Park

City Hall



# North Ave Parry Ave Bowman 13 miles

#### Rhame, North Dakota

Population: 159

Post Office

Church

School

Park

City Hall