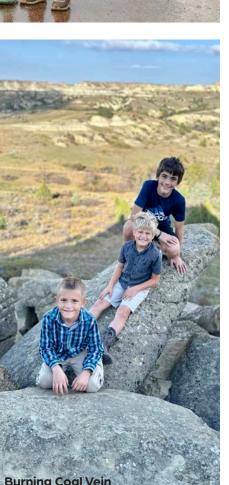

#### **Burning Coal Vein**

Burning Coal Vein is a badlands landscape still in the making. The fire smoldering in the coal layer several feet underground was burning when viewed by the first settlers in the area over a hundred years ago. Burning Coal Vein serves as the southernmost trailhead for the Maah Daah Hey Trail.

#### 2. Burning Coal Vein

Enjoy a hike in beautiful, unique badlands scenery