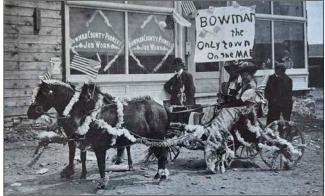

Official Newspaper of Bowman and Slope Counties **Keeping you informed for the last 117 years..** 

Picture in front of Bowman Co. Pioneer, July 4th Parade, 1908. Sign boasting "Bowman, the only town on the market" - referring to the lot sale in Nov., 1908