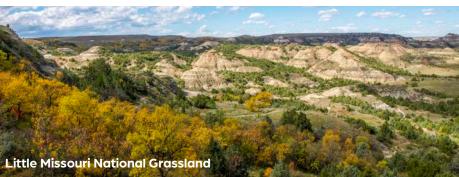

#### Little Missouri National Grassland

This is the largest and most diverse of the 19 grasslands found in the western United States. Watch for wild game. Within its boarders are Theodore Roosevelt National Park and White Butte.