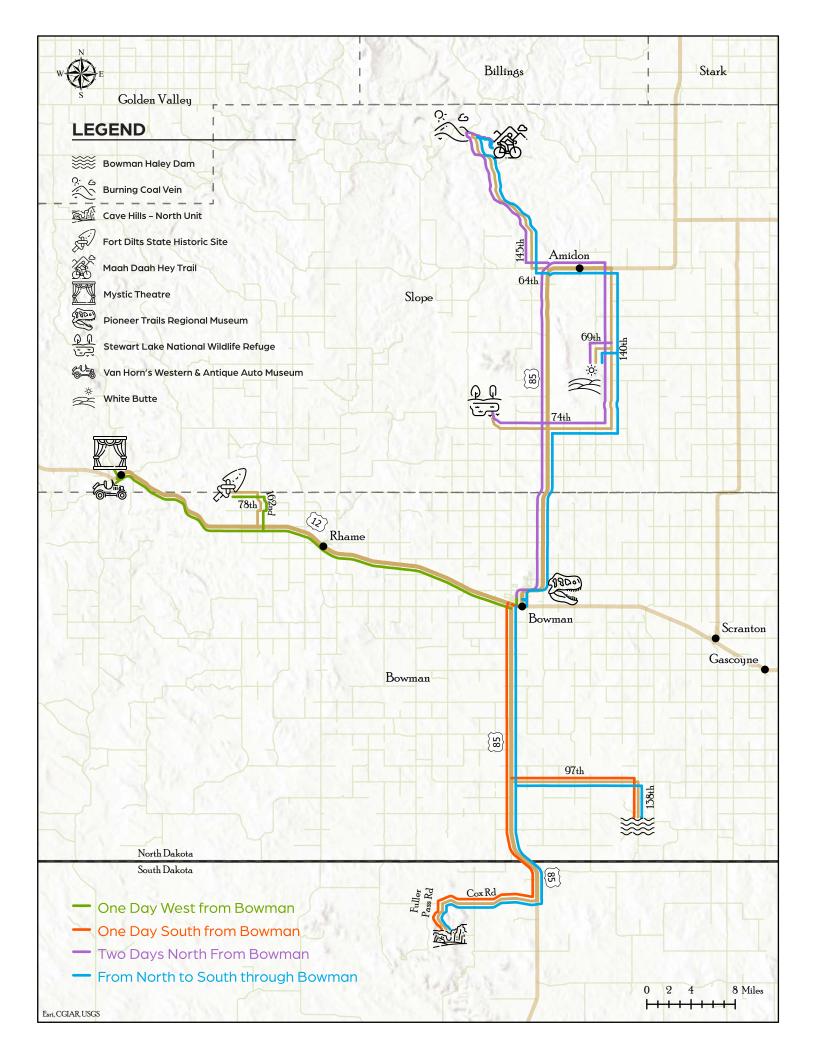

# DAY TRIPS

# From North to South through Bowman

#### 1. Maah Daah Hey Trail

Jump on the longest, single-track mountain biking trail in the U.S. and enjoy biking, hiking, or horseback riding

#### 2. Burning Coal Vein

Enjoy a hike in beautiful, unique badlands scenery

#### 3. White Butte

Hike North Dakota's highest point for breathtaking views

#### 4. Pioneer Trails Regional Museum

Learn more about local history and the expansive collection of area fossils

#### 5. Bowman Haley Dam

Launch your boat, paddle your kayak, or cast a line at this year-round recreational haven

#### 6. Cave Hills - North Unit

Hike, drive, hammock, or camp on these beautiful sandstone-capped buttes covered in pine trees

Optional: Lengthen your stay by spending the night in Bowman and going on a Paleo Site Tour for a day.

# Two Days North from Bowman

#### Day 1

#### 1. Maah Daah Hey Trail

Enjoy mountain biking, hiking, or horseback riding

#### 2. Burning Coal Vein

Finish the evening by exploring and camping at Burning Coal Vein Campground

#### Day 2

## 4. Stewart Lake National Wildlife Refuge

Enjoy a beautiful prairie hike to Stewart Lake

#### 5. Pioneer Trails Regional Museum

Learn more about local history and the expansive collection of area fossils

Optional: Head further north and explore Theodore Roosevelt National Park and historic Medora, North Dakota.

# One Day West from Bowman

### 1. Van Horn's Western & Antique Auto Museum

Browse refurbished antique vehicles and more plus enjoy a cone from the ice cream parlor

#### 2. Mystic Theatre

Visit the oldest movie theatre in North Dakota built in 1914 by professional baseball player Guy Johnson

#### 3. Fort Dilts State Historic Site

Explore the history of this 1864 battle site besieged by Sioux Indians including Sitting Bull

#### 4. Pioneer Trails Regional Museum

Experience an interactive display on Fort Dilts

# One Day South from Bowman

#### 1. Bowman Haley Dam

Launch your boat, paddle your kayak, or cast a line at this year-round recreational haven

#### 2. Cave Hills - North Unit

Hike, drive, hammock, or camp on these beautiful sandstone-capped buttes covered in pine trees

#### 3. Pioneer Trails Regional Museum

Learn more about local history and the expansive collection of area fossils

Optional: Head further south and explore Buffalo Museum and One Room Schoolhouse, the Black Hills, and Mount Rushmore.