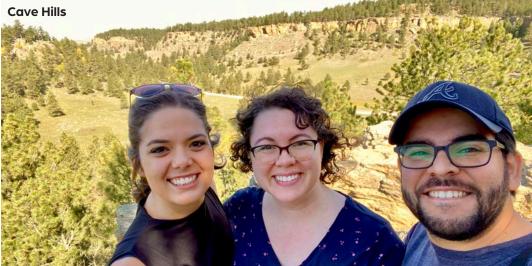

#### **Cave Hills**

This pair of expansive buttes in far northwestern South Dakota are capped in pine trees and divided by Bull Creek. Hike, drive, hammock, or camp in beautiful scenery that will not disappoint.

#### 6. Cave Hills - North Unit

Hike, drive, hammock, or camp on these beautiful sandstone-capped buttes covered in pine trees

Optional: Lengthen your stay by spending the night in Bowman and going on a Paleo Site Tour for a day.

#### 2. Cave Hills - North Unit

Hike, drive, hammock, or camp on these beautiful sandstone-capped buttes covered in pine trees