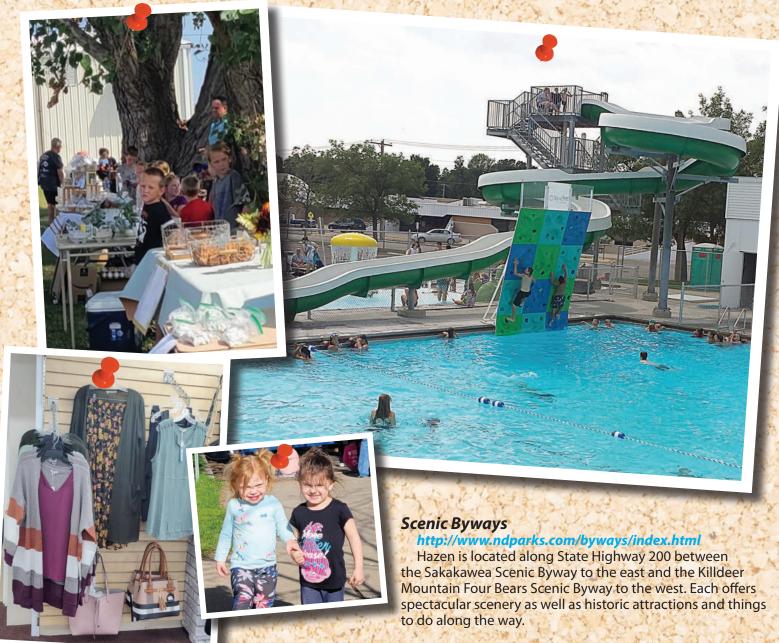

### Swimming 701-748-2413 or 701-748-6948

An outdoor pool with a 165' water slide, climbing wall and other water features, is open June-August. The schedule includes lap swim, aqua aerobics, swimming lessons, family swim, and open swim.

# Welcome!

Just minutes from beautiful Lake Sakakawea, the Knife River Indian Villages NHS and several coal mines and energy plants. The town along the Lewis & Clark Trail has most everything the traveler needs including a well-rounded business district, a variety of restaurants, state of the art medical facilities and many other services. Hazen is located along Highway 200 midway between two North Dakota state designated Scenic Byways.