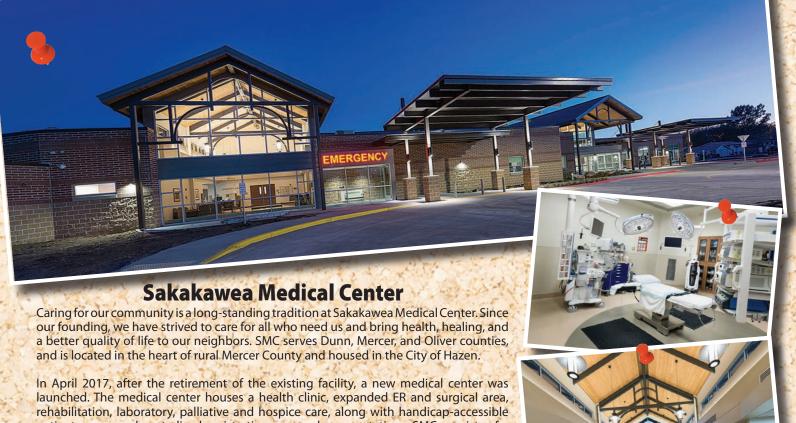

Brochure updated January 2025

4rea

Pick City Riverd

In April 2017, after the retirement of the existing facility, a new medical center was launched. The medical center houses a health clinic, expanded ER and surgical area, rehabilitation, laboratory, palliative and hospice care, along with handicap-accessible patient rooms and centralized registration area and nurses stations. SMC consists of a critical access hospital (licensed for 13 beds) and a 34-bed licensed basic care facility. SMC collaborates to offer a practical nursing program locally through Bismarck State College. The program allows individuals in the surrounding communities to pursue a nursing career through nontraditional means and eliminates a need to travel.

The medical center is a community-owned, not-for-profit organization and is governed by a volunteer board of directors.