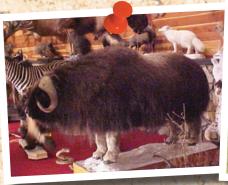

### **Pfennig Wildlife Museum**Hwy 49 N. Beulah, ND, 701-873-4889 or 701-873-5253

The museum offers visitors almost 200 displays of exotic animals from around the world. Among them are a full-sized polar bear and giraffe with other displays featuring musk ox, water buffalo, elephant and several varieties of antelope, deer and birds.