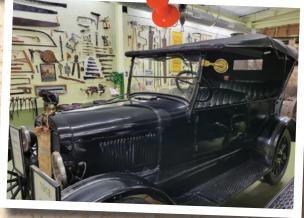

### Mercer County Historical Society Museum

108 7th St. NE, Beulah, ND, 873-5070

Open Sundays from 1pm – 4pm, Memorial Day – Labor Day, other times by appointment.

The museum, in its 15,000 square foot climate controlled facility, has artifacts representing the Norwegian, Swedish, Irish and Germans from Russia who settled in the Mercer County area in the 1870's. There are displays on early rodeo days, wedding apparel, military memorabilia, Native American artifacts as well as antique toys, cars, tractors, wagons and much more.