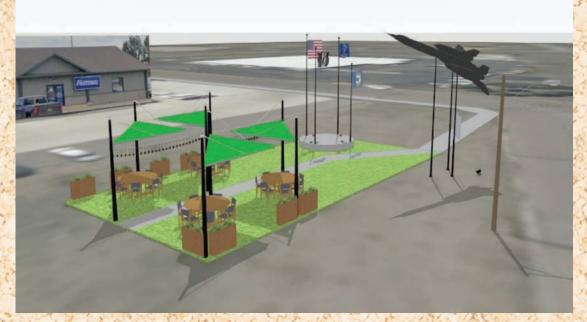

# Lockheed SR-71 Blackbird Sculpture is Coming to Hazen

The Hazen Convention Visitors Bureau is collaborating with local entities to highlight hometown hero Major General Eldon Joersz 49-yearold world record along with his amazing career. A 12 X 24 Lockheed SR-71 Blackbird plane metal sculpture will become a reality in 2025. The SR 71-Blackbird Lockheed Project location is located off scenic Highway 200, will solve solutions by creating a once empty "eyesore" into an inviting space for travelers and the community who will learn more about the

Fastest Man in the Air, the history of magnificent SR-71 Blackbird, and the historical points of the flight, such as on July 28, 1976, an SR-71 set two world records for its class -- an absolute speed record of 2,193.167 mph and an absolute altitude record of 85,068.997 feet! Major General Eldon Joersz was the pilot, alongside

reconnaissance systems officer George Morgan. This was 1976, the time of the United States bicentennial. The project will be completed in phases with additional amenities including shaded canopies, flagpoles, seating, ADA accessibility, greenery, lightening and WIFI. For more information, contact the Hazen Convention Visitors Bureau.