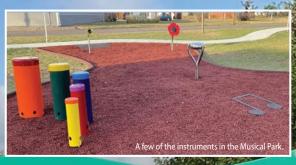

# Heritage Park/Musical Park

Located in downtown Hazen, next to the Hazen Public Library, Heritage Park provides ample space for outdoor entertainment. The Heritage Park Committee works diligently to improve and update the property. Beautiful lighting lines the curved sidewalk, while greenery like trees and shrubs fill much of the space. The shelter, once a carport for Sakakawea Medical Center, now provides both a space for musical activities and a shady resting place. Picnic tables and wooden benches offer abundant seating. A Musical Park, featuring 7 instruments ranging from drums to xylophone, was installed in memory of Bonnie Johnson, longtime resident of Hazen, who was very involved in promoting the arts. The Musical Park along with a playground provides activities for the children while parents can sit in the shade and enjoy. During the Christmas season, a beautiful Christmas tree can be seen under the shelter. Heritage Park represents the growth, opportunities and wide-open spaces that can be found in Hazen!