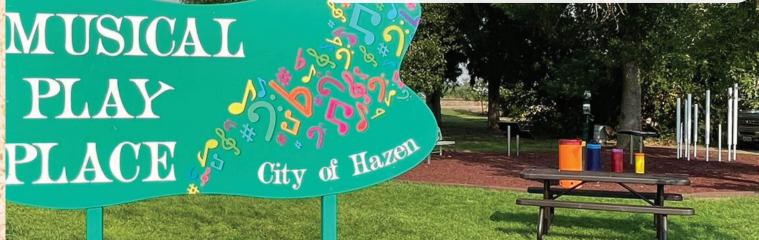

# Heritage Park/Musical Park

Located in downtown Hazen, next to the Hazen Public Library, Heritage Park provides ample space for outdoor entertainment. The Heritage Park Committee works diligently to improve and update the property. Beautiful lighting lines the curved sidewalk, while greenery like trees and shrubs fill much of the space. The shelter, once a carport for Sakakawea Medical Center, now provides both a space for musical activities and a shady resting place. Picnic tables and wooden benches offer abundant seating. A Musical Park, featuring 7 instruments ranging from drums to xylophone, was installed in memory of Bonnie Johnson, longtime resident of Hazen, who was very involved in promoting the arts. The Musical Park along with a playground provides activities for the children while parents can sit in the shade and enjoy. During the Christmas season, a beautiful Christmas tree can be seen under the shelter. Heritage Park represents the growth, opportunities and wide-open spaces that can be found in Hazen!