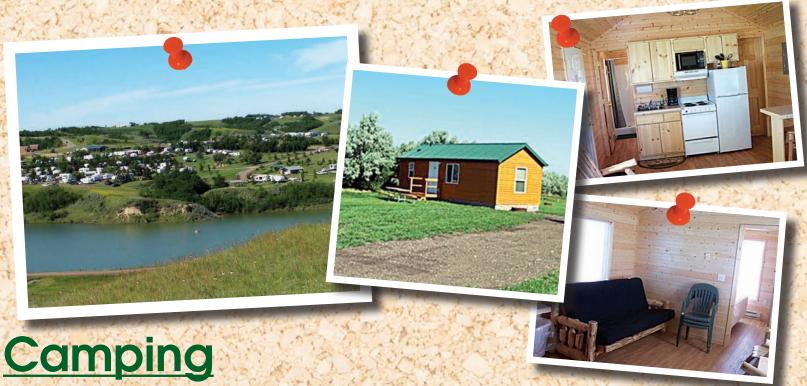

Hazen is very proud of its camping facilities at the Lewis & Clark RV Park on West Main, Antelope Creek RV Park North of Highway 200 and at the Hazen Bay Recreation Area 12 miles to the north on beautiful Lake Sakakawea. The RV Parks have level pull through sites, handicap accessible comfort stations with showers, toilets, laundry facilities and meeting rooms. The Hazen Bay Campground has primitive and modern camping sites, cabin and RV rentals, boat ramps, fish cleaning station, picnic shelter, playground, restaurant and

convenience store with gas. Sewage dump stations and free WiFi are available at all three campgrounds.

Things to do when visiting Hazen include a nine-hole grass green golf course, swimming pool with water slide, climbing wall and other water features, walking and biking paths, archery range, twin movie theater, indoor and outdoor ice arena, hunting and fishing. The Knife River Indian Villages NHS offers a visitor center and furnished earth lodge with self-guided history and nature trails. Tours are available at the area coal mines and energy plants.