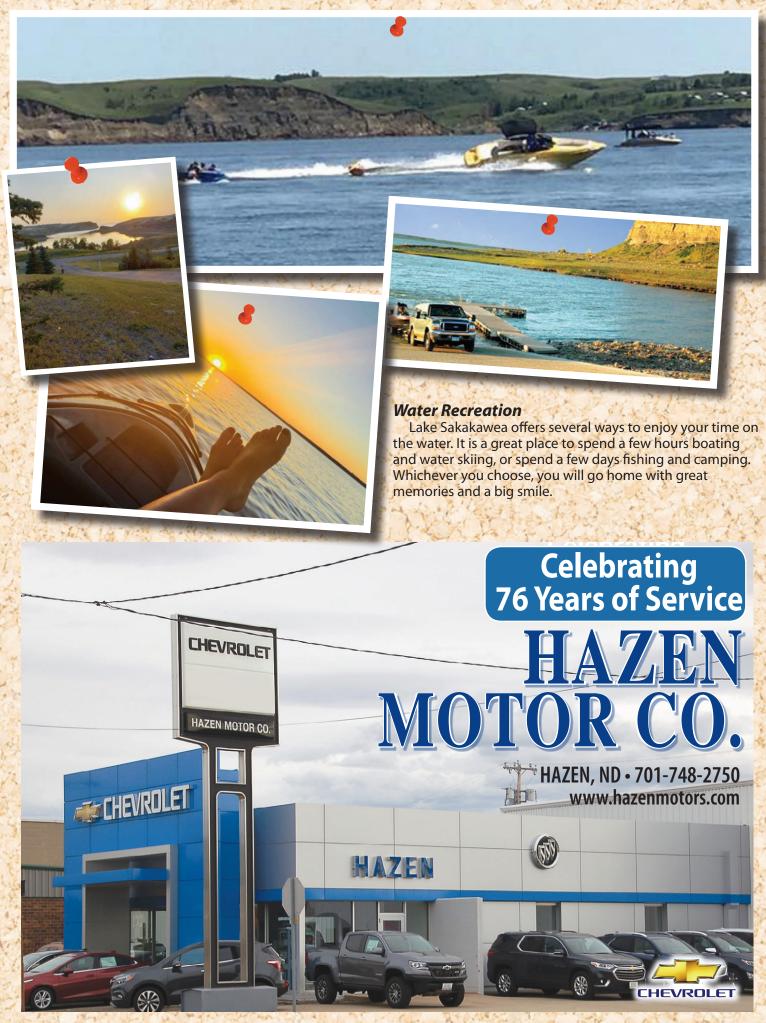

# **Fishing**

The Lake Sakakawea/Missouri River system has become one of the top fisheries in the nation and a destination point for anglers in pursuit of nearly every species of freshwater game fish.

## Access is available at the following sites near Hazen:

• Hazen Bay Recreation Area www.hazenparks.com 701-487-3474 or 701-748-2550

Low water boat ramps, docks, breakwater protection, fish cleaning station, comfort station, camping with full hook-ups, cabins, plus C-store, restaurant, gas, picnic area and new playground on Lake Sakakawea.

### Lake Sakakawea State Park

www.ndparks.com

701-487-3315

Boat ramp, docks, marina, fish cleaning station, primitive cabins, camping, visitors center.

### Missouri River

Public access at Garrison
Dam. Boat ramp and fish
cleaning station. Camping nearby in downstream campground.

Fishing is also available at:

Harmony Lake Wildlife Management Area
 www.dicovernd.org/gnf