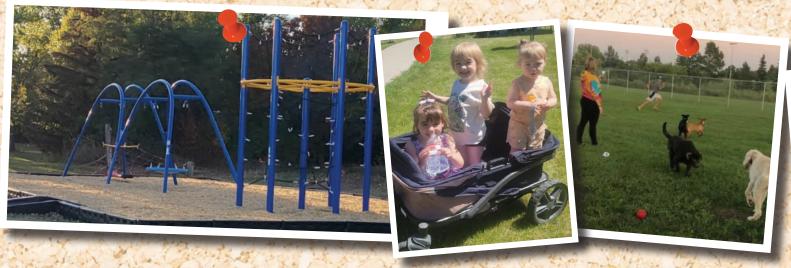

### Parks & Playgrounds

- North Star II Park is located on 7.3 acres along Highway 200. It features picnic facilities for large groups with covered shelters, playground equipment for children of all ages, two open play areas, rest rooms, horseshoe pits and two sand volleyball courts.
- Paul Weiser Memorial Park is located on Main Street in downtown Hazen. The park offers a covered shelter with picnic tables, benches and seating for small events. To reserve, call 701-748-6848.
- Heritage Park is located on east Main Street near the City Hall and downtown area. This park offers picnic facilities, rest rooms, and a newly installed musical park.
- **Dog Park** Does your dog need to socialize and get some fresh air? Stop in at the Hazen Dog Park where dogs can bark and play! Located north of Highway 200

• John Moses Memorial Park as named after Hazen's own John Moses, the 22nd Governor of North Dakota. It is located along 7th street directly east of Hazen High School. A fully shaded picnic area is available.

### **Parks & Playgrounds**

are located in five residential areas and at the Hazen Public School which is at Central and 4th. Hazen Bay - Located 15 minutes north of Hazen with three playgrounds.

• Riverside Park is located just south of town along the banks of the Knife River. It features a playground and picnic shelter with electricity and 3-hole frolf course.