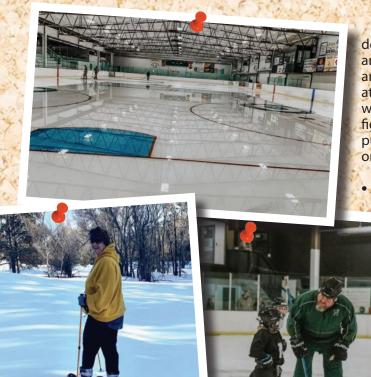

# Winter Activities

A variety of activities are available in the winter months, dependent on snow conditions and temperatures. Ice fishing and snowmobiling are favorites of the avid sportsmen in the area. Exercise enthusiasts enjoy the cross-country ski trails at the Knife River Indian Villages or make their own in the wide-open-spaces. The All Seasons Arena offers hockey and figure skating for all ages as a competitive sport or just for pure fun! Hills in the area provide a great place for sledding or tobogganing when conditions are right.

North Stars Arena

www.hazenwintersports.com

701-748-2009

The North Stars Arena is used for hockey and figure skating programs. The facility has a large spectator area, concession stand and heated viewing area. Open skating schedules available online. An outdoor arena is also available to the public and

serves as a basketball court during the offseason.

Hockey

www.hazenwintersports.com

• Figure Skating

www.hazenfsc.weebly.com