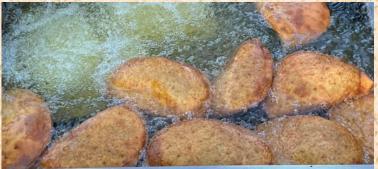

# Fantastic Fleischkueckle

Fleischkueckle (also fleischkuekle or fleishkuekla) is a type of seasoned meat pie wrapped in dough, similar to a Cornish pasty or Russian chiburekki. The dish is a traditional German-from-Russia recipe and through immigration became an addition to the cuisine of North Dakota. The dish is also popular among the many German-from-Russia immigrant families of South Dakota.

Fleischkueckle is especially popular around the Mercer County area of North Dakota and is served in local restaurants. It is made

locally and distributed.

Fleischkuekle is typically served hot from a deep fryer. Hot oil may pool inside when the breading is completely sealed, making it a sensible precaution to poke and drain any excess before eating.

In Mercer County, diners typically provide pickles and ketchup on the side. The dish is served with gravy in Fargo. A slice of cheese on top is not an uncommon request.

www.nps.gov/knri • 701-745-3300

This National Park Service site was once home to several villages of Hidatsa and Mandan Indians with a total population of 3,000 to 5,000 people. These Villages are where Lewis and Clark obtained the services of Sakakawea and her husband, Charbonneau. Visible remains of earth lodge dwellings, cache pits, fortification ditches and travois trails are in an extraordinarily fine state of preservation. A visitor center and furnished earth lodge provide interpretation of the site and you can enjoy self-guided history and nature trails.