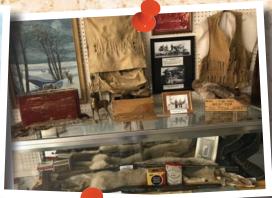

### Mercer County Historical Society Museum

108 7th St. NE, Beulah, ND, 873-5070

Open Sundays from 1pm – 4pm, Memorial Day – Labor Day, other times by appointment.

The museum, in its 15,000 square foot climate controlled facility, has artifacts representing the Norwegian, Swedish, Irish and Germans from Russia who settled in the Mercer County area in the 1870's. There are displays on early rodeo days, wedding apparel, military memorabilia, Native American artifacts as well as antique toys, cars, tractors, wagons and much more.