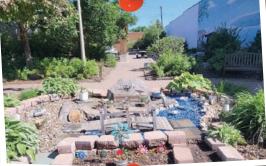

### · Sensational Sensory Garden -

A new addition to the Paul Weiser Pocket Park is the Sensational Sensory Garden that is meant to stimulate and engage all five senses. A variety of plants such as Chocolate Mint and Lavender are sure to stimulate smell and taste! The sound of the water fountain is relaxing. Spending time in a sensory garden can help enhance your sense of wellbeing, reduce stress, and calm your mind.