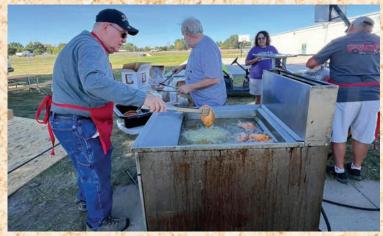

# Fantastic Fleischkueckle

Fleischkueckle (also fleischkuekle or fleishkuekla) is a type of seasoned meat pie wrapped in dough, similar to a Cornish pasty or Russian chiburekki. The dish is a traditional German-from-Russia recipe and through immigration became an addition to the cuisine of North Dakota. The dish is also popular among the many German-from-Russia immigrant families of South Dakota.

Fleischkueckle is especially popular around the Mercer County area of North Dakota and is served in local restaurants. It is made

locally and distributed.

Fleischkuekle is typically served hot from a deep fryer. Hot oil may pool inside when the breading is completely sealed, making it a sensible precaution to poke and drain any excess before eating.

In Mercer County, diners typically provide pickles and ketchup on the side. The dish is served with gravy in Fargo. A slice of cheese on top is not an uncommon request.

www.nps.gov/knri • 701-745-3300

This National Park Service site was once home to several villages of Hidatsa and Mandan Indians with a total population of 3,000 to 5,000 people. These Villages are where Lewis and Clark obtained the services of Sakakawea and her husband, Charbonneau. Visible remains of earth lodge dwellings, cache pits, fortification ditches and travois trails are in an extraordinarily fine state of preservation. A visitor center and furnished earth lodge provide interpretation of the site and you can enjoy self-guided history and nature trails.