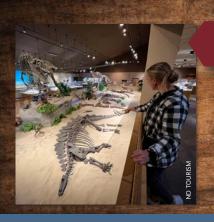

## **BADLANDS DINOSAUR MUSEUM**

There were feathered dinosaurs here. Don't believe us? You can see them for yourself at the Badlands Dinosaur Museum along with other local fossil finds. The working gallery is popular with kids of all ages. If you prefer minerals and gems, there is a large, sparkly collection from all over the world.

188 E. Museum Dr. | 701-456-6225 dickinsonmuseumcenter.com