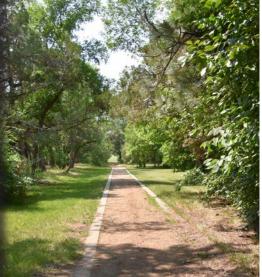

## City Parks and Trails Dickinson, ND

A full network of trails connects the community together providing opportunities for running or walking around town. Enjoy nature strolls, frisbee qolfing, and playgrounds.

701-456-2070 | 2004 Fairway St. dickinsonparks.org

## Crooked Crane Trail Dickinson, ND

The Crooked Crane Trail is a multi-surfaced trail around Patterson Lake Recreation Area. The recreation area side of the trail consists of a 1.9-mile concrete, 10 ft. wide path with unique fitness and play equipment stationed along the trail. The primitive side of the trail features a 6 ft. wide mowed grass trail along the south and west end of Patterson Lake with exceptional views and wildlife. This section of the trail is approximately 9.6 miles and runs through the Wildlife Management Area along the south side of Patterson Lake Recreation Area. 701-456-2074 | 701-456-2056 (Seasonal) 3753 114th Ave. SW