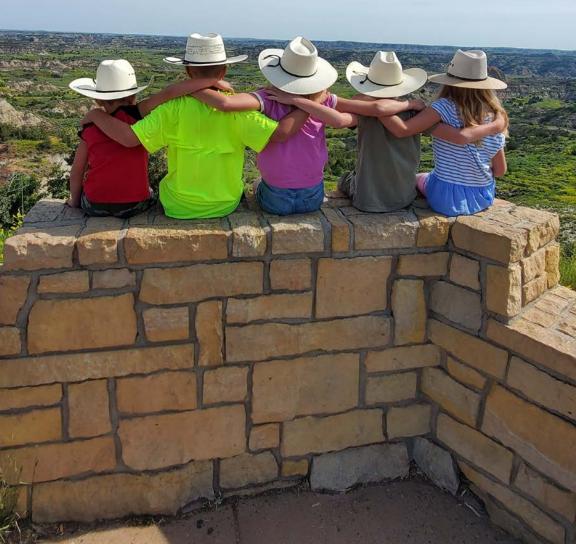

# Welcowe to Dickinson, North Dakota

### Your Base to the Badlands

Experience the rugged landscapes, wildlife, and the variety of flowers and trees first-hand on the great trails or a primitive campsite in the badlands. There are over 1.1 million acres of public land that are available for you to explore.

Dickinson is the choice location for your travel, and it's only a quick half hour drive to the badlands, home of the Theodore Roosevelt National Park. While in Dickinson, we recommend visiting the Badlands Dinosaur Museum, enjoying a summer concert, a craft beer at Phat Fishing Brewing or de Porre's House of Barbering and Lounge. Seriously, you have to check out the barber shop lounge!

Dickinson is your base to the badlands, let us help you with the "Must See" adventures for your travel to the Western Edge of North Dakota.

VisitDickinson.com