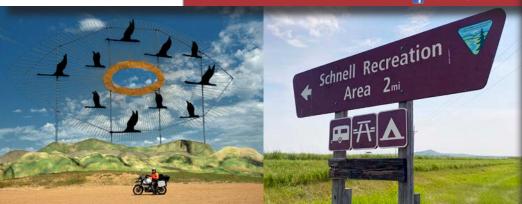

#### **Badlands Big Sticks**

A summer collegiate wood bat baseball league that provides affordable, wholesome family entertainment for the local community.

701-483-7849 badlandsbigsticks.com

**Enchanted Highway - Geese in Flight** Gladstone, ND

**Schnell Recreation Area** Richardton, ND

**Enchanted Highway - Grasshoppers** Lefor, ND