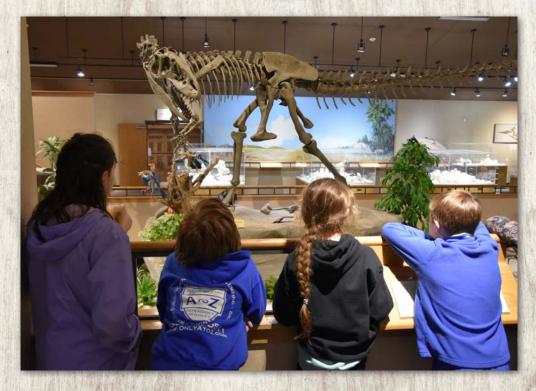

## **BADLANDS DINOSAUR MUSEUM**

There were feathered dinosaurs here. Don't believe us? You can see them for yourself at the Badlands Dinosaur Museum along with other local fossil finds. The working gallery is popular with kids of all ages. If you prefer minerals and gems, there is a large, sparkly collection from all over the world.

188 E. Museum Dr. | 701-456-6225 dickinsonmuseumcenter.com