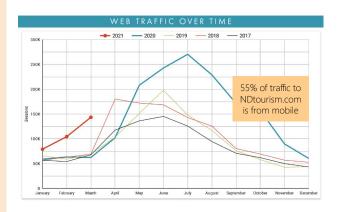

Visitor interest and travel intent for North Dakota remains high.

- Q1 traffic to NDtourism.com was 77% higher than 2020 and 68% higher than 2019.
- Theodore Roosevelt National Park visitation is up 43.47% YTD.
- Newsletter open rate up 11% over Q1 2020.