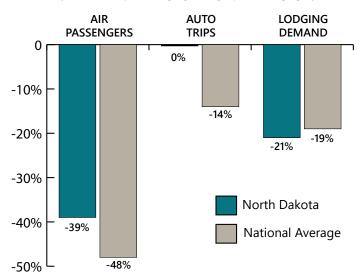

## TRAVEL AND TOURISM RECOVERY

Nationwide, industry recovery from the pandemic is slow. This snapshot shows how ND compares to the nation for March.

Hotel occupancy is down 11.9% YTD.