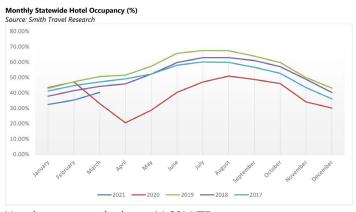

## TRAVEL AND TOURISM RECOVERY

Nationwide, industry recovery from the pandemic is slow. This snapshot shows how ND compares to the nation for March.

Hotel occupancy is down 11.9% YTD.