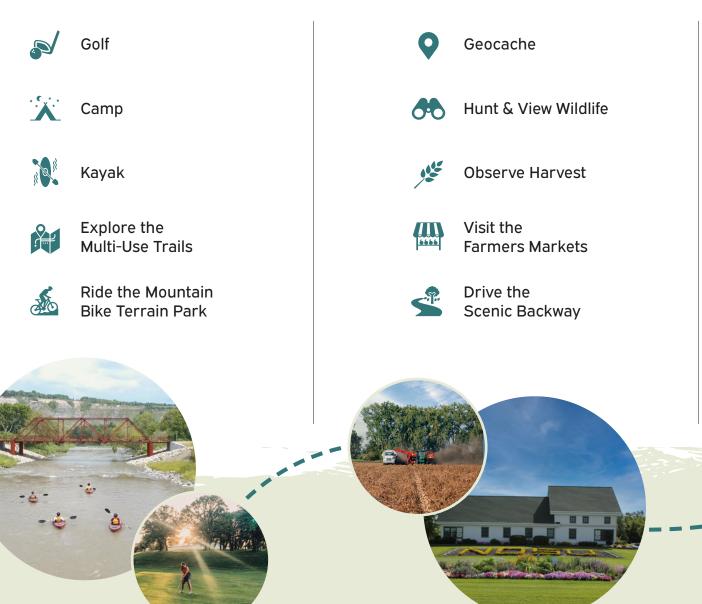

## Summer

## Shop D **Bird Watch** Bike the 50 **Cavlandic Trail** Catfish on the 5 **Red River** Visit a Museum

or Historical Site

俞

Spring

CORN MAZE ENTRANCE

Snowmobile

Ice Skate Outdoors

Ski & Snowboard at Frost Fire Park