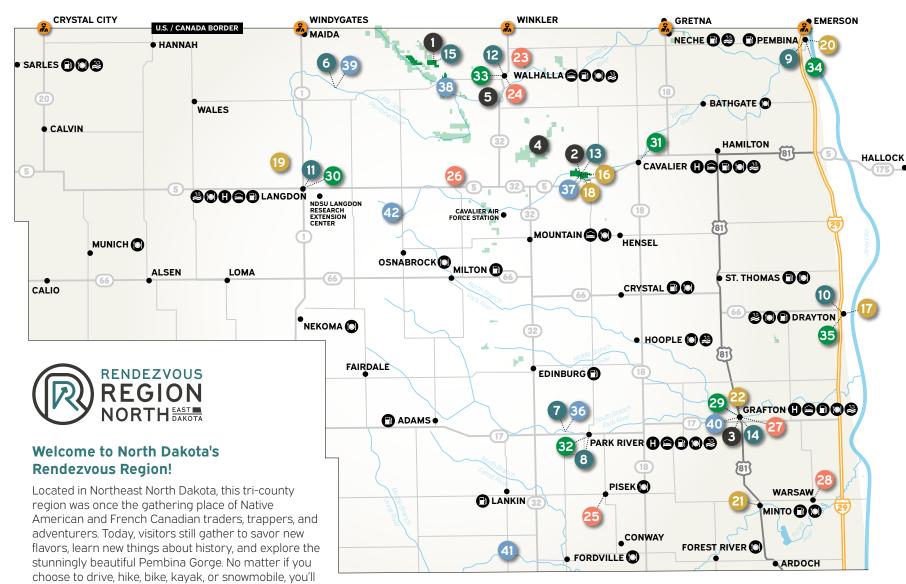

### NATURE TRAILS Pembina Gorge State Recreation Area (multi-u) 2 Icelandic State Park

- 3 Leistikow Park
- Jay Wessels WMA
- **5** Tetrault Woods State Forest

### CAMPING

- 6 Mt. Carmel Dam Homme Dam
- 8 Park River East Meadow Campground
- 9 Fort Daer Landing & Recreation Area
- O Schumacher Park
- Langdon City Park
- Walhalla Riverside Park
- Icelandic State Park
- 4 Leistikow Park
- Pembina Gorge (Coming 2021)

### MUSEUMS

- 10 Pembina County Historical Museum
- 1 Blessing Museum
- 10 Pioneer Heritage Center
- O Cavalier County Dresden Museum
- 20 Pembina State Museum
- 2 Walsh County Historical Museum 22 Heritage Village

### HISTORIC SITES

- 6 Gingras Trading Post
- 8 Kittson Trading Post
- 29 Pisek School
- 20 RSL #3 Missile Site
- 20 Elmwood House
- 20 Warsaw-St. Stanislaus Church

### GOLF COURSES

- Orafton: Fair Oaks Golf Course
- 30 Langdon: Langdon Country Club
- 3 Cavalier: Cavalier Country Club
- Park River: Hillcrest Country Club
- 3 Walhalla: Walhalla Country Club Pembina: La Moure Memorial Golf Course
- Orayton: Drayton Golf Course

#### **BOATING/KAYAKING/** PADDLEBOARDING/FISHING

36 Homme Dam

- ③ Renwick Dam (Icelandic State Park)
- 38 Pembina River 39 Mt. Carmel Dam
- 40 Leistikow Park
- 4 Matejcek Dam
- 42 Senator Young Dam
- B Hospital ⊜ Lodging □ Gas Food ❷ Pool
- 🐍 U.S. / Canada Border Crossing