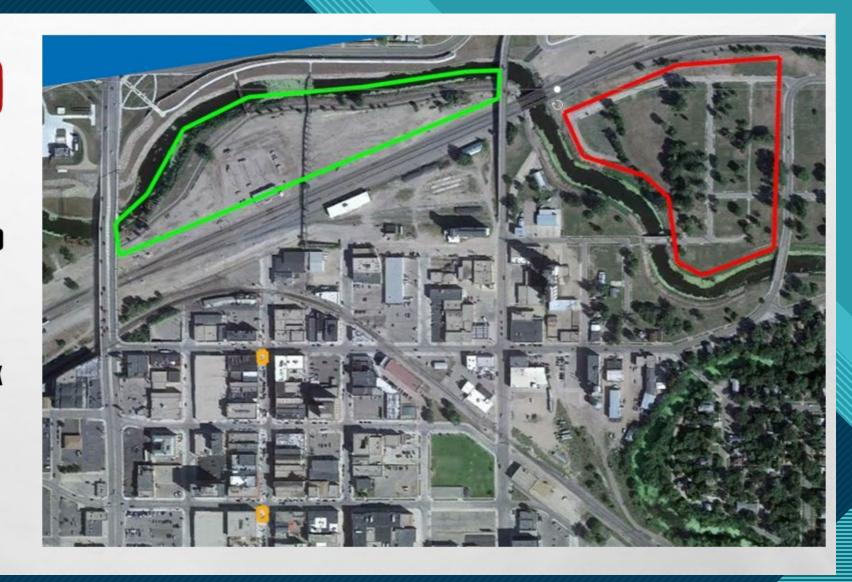

## BACKGROUND

- WHAT DOES THE COMMUNITY ENVISION FOR FUTURE USES OF PROPERTY THAT IS BEING ACQUIRED FOR FLOOD CONTROL?
- LEGEND:
  - GREEN NORTH DOWNTOWN PARK
  - RED CAMPGROUND/RV PARK
  - ORANGE POCKET PARKS