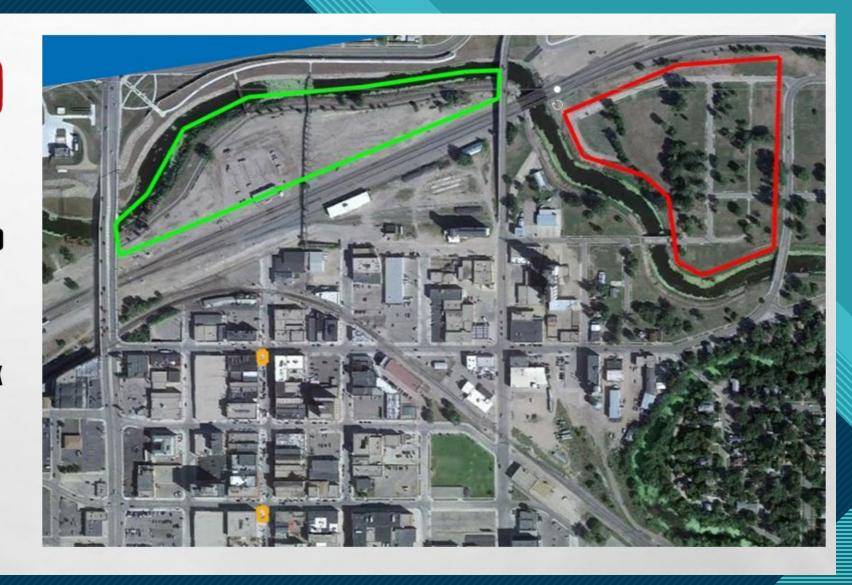

## BACKGROUND

- WHAT DOES THE COMMUNITY ENVISION FOR FUTURE USES OF PROPERTY THAT IS BEING ACQUIRED FOR FLOOD CONTROL?
- LEGEND:
  - GREEN NORTH DOWNTOWN PARK
  - RED CAMPGROUND/RV PARK
  - ORANGE POCKET PARKS

CITY OF MINOT DOWNTOWN PLACEMAKING

RIVERSIDE RV PARK - OPTION #1

8.8.23

SCALE: 1" = 150'