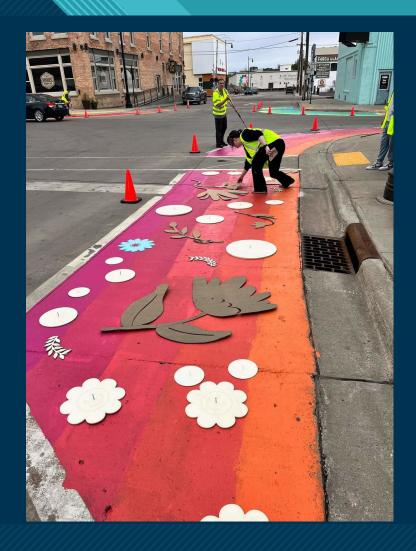

### **Placemaking Presentation**

Pocket
Parks
And
Decorative
Sidewalks

#### Central Ave. & 2<sup>nd</sup> Street

### Central Ave. & 2<sup>nd</sup> Street