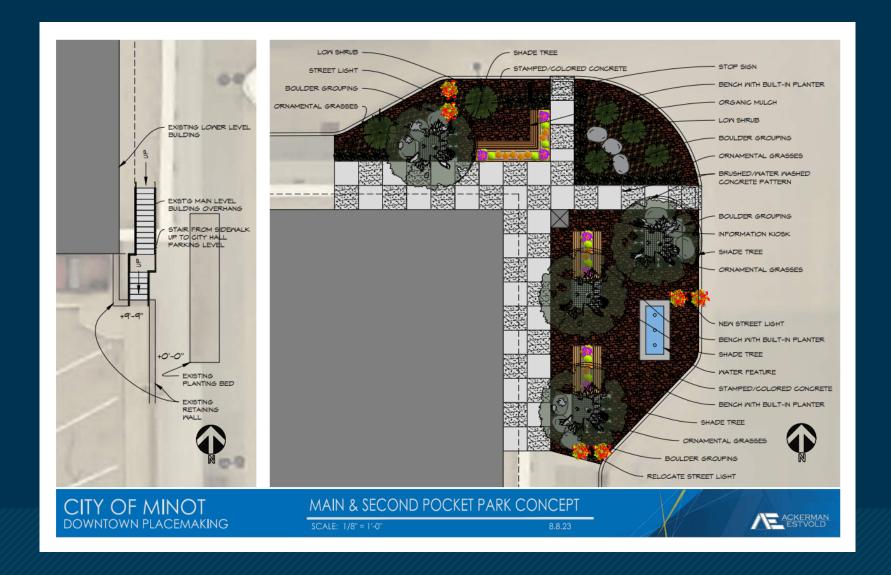

## City of Minot

Downtown Placemaking Plan

# Downtown Placemaking Campground

## BACKGROUND

- WHAT DOES THE COMMUNITY ENVISION FOR FUTURE USES OF PROPERTY THAT IS BEING ACQUIRED FOR FLOOD CONTROL?
- LEGEND:
  - GREEN NORTH DOWNTOWN PARK
  - RED CAMPGROUND/RV PARK
  - ORANGE POCKET PARKS





CITY OF MINOT DOWNTOWN PLACEMAKING

RIVERSIDE RV PARK - OPTION #1

8.8.23

SCALE: 1" = 150'



## Downtown Placemaking

**Pocket Parks** 

## BACKGROUND

- WHAT DOES THE COMMUNITY ENVISION FOR FUTURE USES OF PROPERTY THAT IS BEING ACQUIRED FOR FLOOD CONTROL?
- LEGEND:
  - GREEN NORTH DOWNTOWN PARK
  - RED CAMPGROUND/RV PARK
  - ORANGE POCKET PARKS



#### Main St. & Central Ave.



#### Main St. & 2<sup>nd</sup> Ave.



# Downtown Placemaking North Park Concept

## BACKGROUND

- WHAT DOES THE COMMUNITY ENVISION FOR FUTURE USES OF PROPERTY THAT IS BEING ACQUIRED FOR FLOOD CONTROL?
- LEGEND:
  - GREEN NORTH DOWNTOWN PARK
  - RED CAMPGROUND/RV PARK
  - ORANGE POCKET PARKS





#### Placemaking Presentation



2023 ND League of Cities

PLEASE EMAIL: brian.billingsley@minotnd.gov

### **Placemaking Presentation**

Pocket
Parks
And
Decorative
Sidewalks



#### Central Ave. & 2<sup>nd</sup> Street





### Central Ave. & 2<sup>nd</sup> Street





### Central Ave. & 2<sup>nd</sup> Street





## Thank You