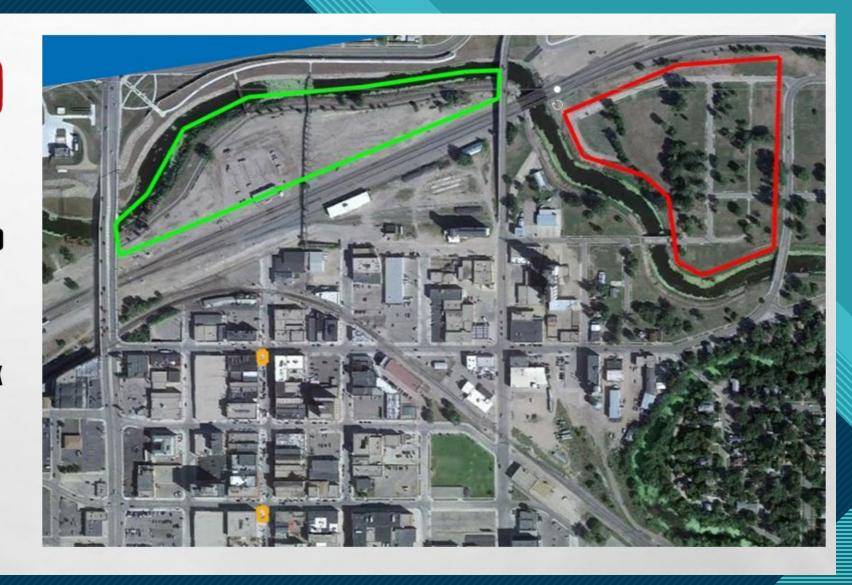

# Downtown Placemaking North Park Concept

## BACKGROUND

- WHAT DOES THE COMMUNITY ENVISION FOR FUTURE USES OF PROPERTY THAT IS BEING ACQUIRED FOR FLOOD CONTROL?
- LEGEND:
  - GREEN NORTH DOWNTOWN PARK
  - RED CAMPGROUND/RV PARK
  - ORANGE POCKET PARKS