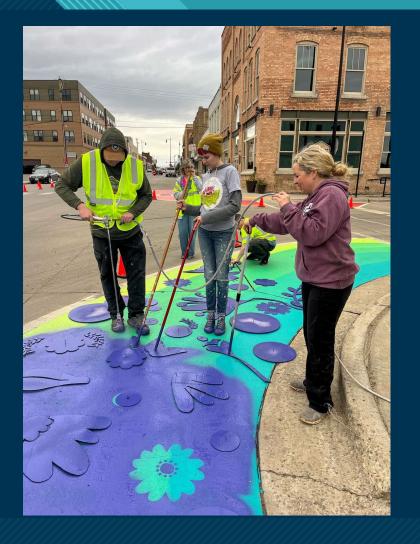

### **Placemaking Presentation**

Pocket
Parks
And
Decorative
Sidewalks

#### Main St. & Central Ave.