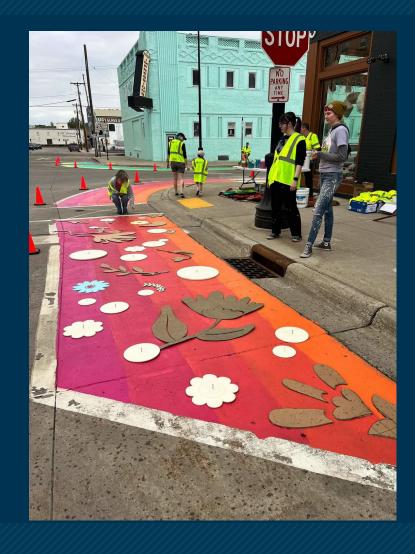

### **Placemaking Presentation**

Pocket
Parks
And
Decorative
Sidewalks

#### Central Ave. & 2<sup>nd</sup> Street

### Central Ave. & 2<sup>nd</sup> Street