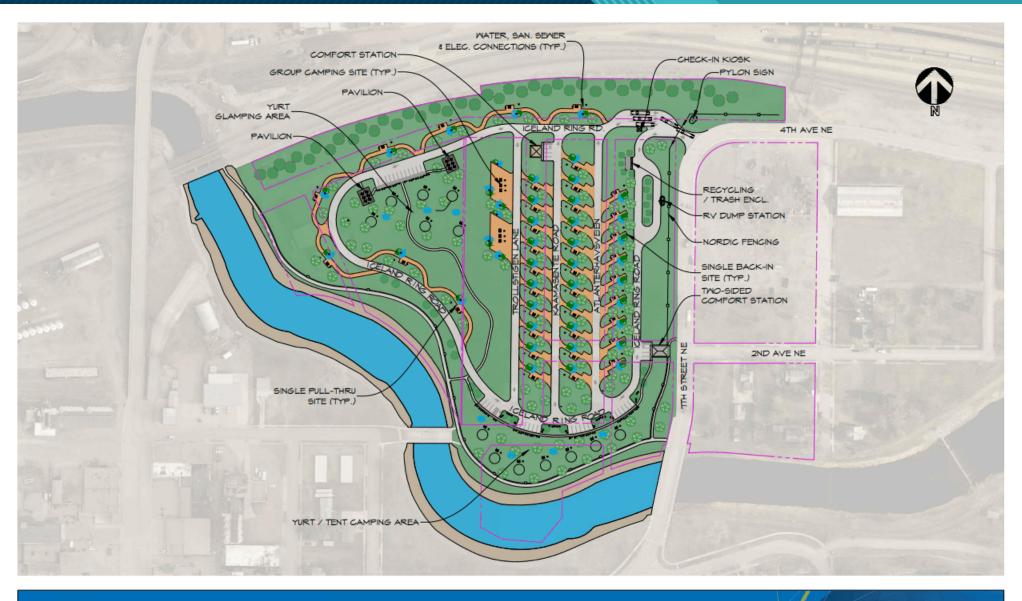

CITY OF MINOT DOWNTOWN PLACEMAKING

RIVERSIDE RV PARK - OPTION #1

8.8.23

SCALE: 1" = 150'