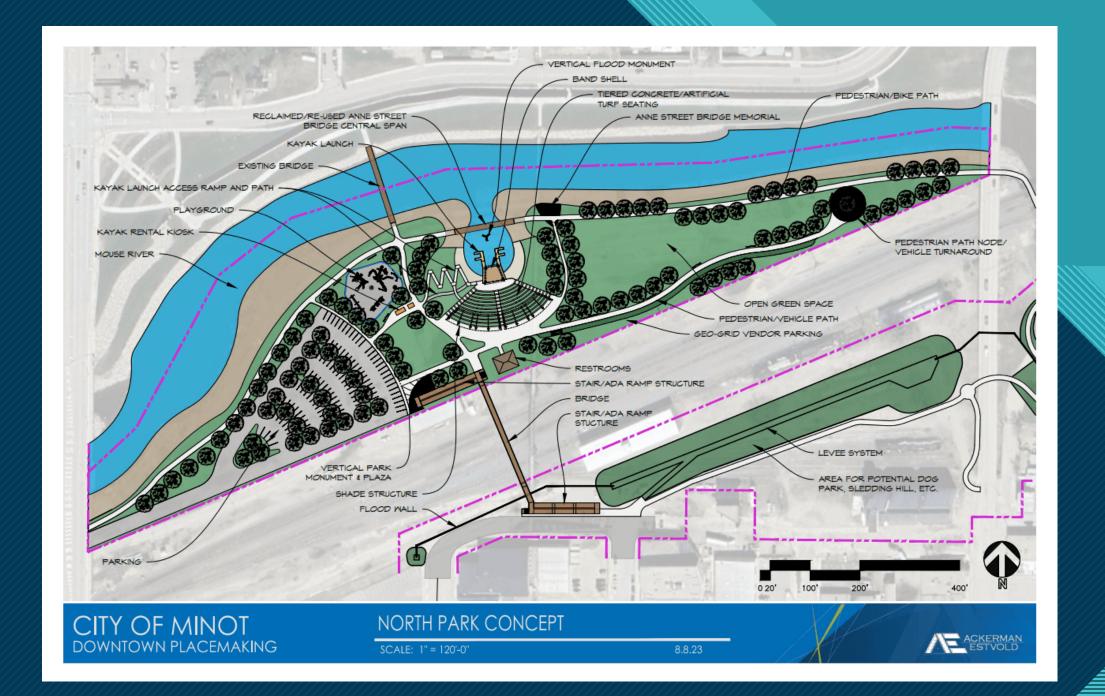

RED FOR FLOOD CONTROL?
- LEGEND:
  - GREEN NORTH DOWNTOWN PARK
  - RED CAMPGROUND/RV PARK
  - ORANGE POCKET PARKS





CITY OF MINOT DOWNTOWN PLACEMAKING

RIVERSIDE RV PARK - OPTION #1

8.8.23

SCALE: 1" = 150'



## Downtown Placemaking

**Pocket Parks** 

## BACKGROUND

- WHAT DOES THE COMMUNITY ENVISION FOR FUTURE USES OF PROPERTY THAT IS BEING ACQUIRED FOR FLOOD CONTROL?
- LEGEND:
  - GREEN NORTH DOWNTOWN PARK
  - RED CAMPGROUND/RV PARK
  - ORANGE POCKET PARKS



#### Main St. & Central Ave.



#### Main St. & 2<sup>nd</sup> Ave.



# Downtown Placemaking North Park Concept

## BACKGROUND

- WHAT DOES THE COMMUNITY ENVISION FOR FUTURE USES OF PROPERTY THAT IS BEING ACQUIRED FOR FLOOD CONTROL?
- LEGEND:
  - GREEN NORTH DOWNTOWN PARK
  - RED CAMPGROUND/RV PARK
  - ORANGE POCKET PARKS





#### Placemaking Presentation



2023 ND League of Cities

PLEASE EMAIL: brian.billingsley@minotnd.gov

### **Placemaking Presentation**

Pocket
Parks
And
Decorative
Sidewalks



#### Central Ave. & 2<sup>nd</sup> Street





### Central Ave. & 2<sup>nd</sup> Street





### Central Ave. & 2<sup>nd</sup> Street





## Thank You